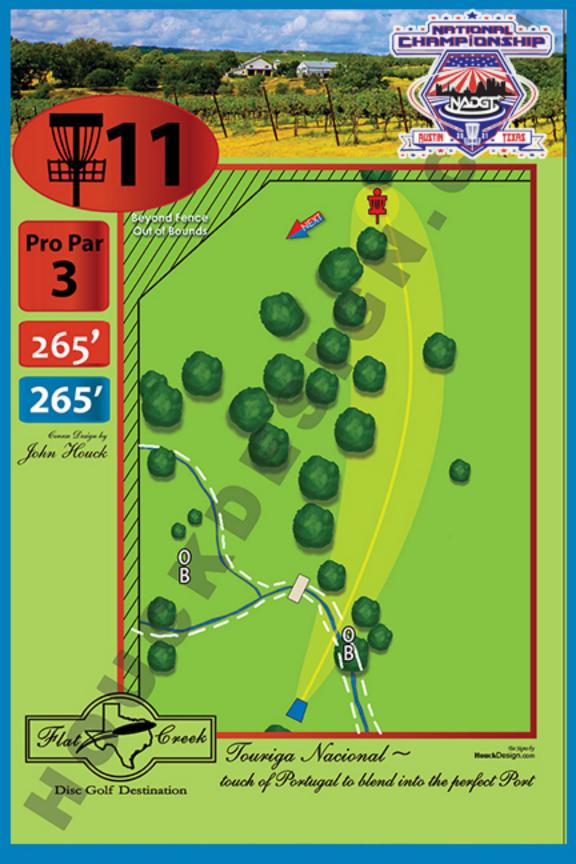

- 11 OB flagged river directly in front of tee pad.
- 12 OB is flagged for the creek bed along with the triangle formed by it and the property fence. For ANY OB (flagged creek and/or property fence) on #12 proceed to the DZ with penalty. The DZ is located on the basket side of the bridge.
- 13 OB past property fence on right of fairway.
- 14 Relief area: Do not throw from within the flagged crevice. Proceed to the relief DZ no penalty. The DZ is the short tee pad. OB past property fence on right. Beyond flagged OB deep right along gravel parking area. Flagged OB past basket.