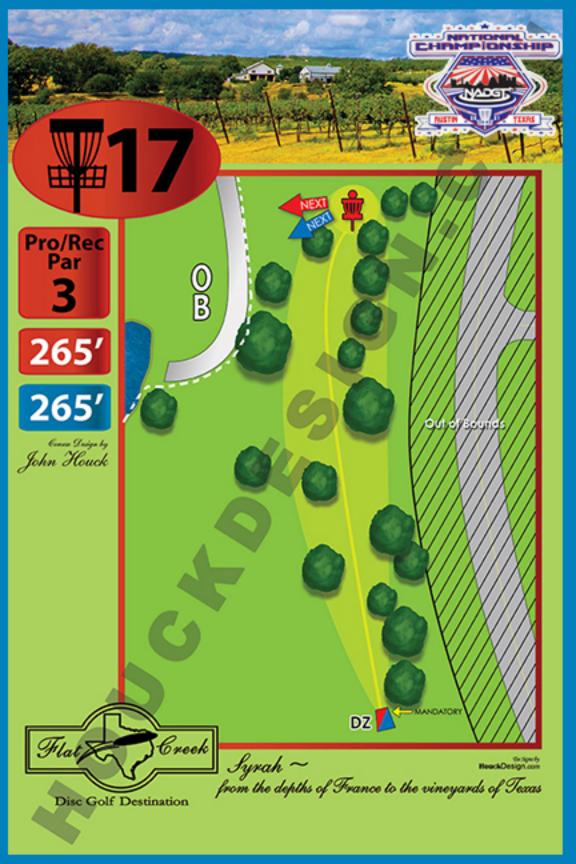

**Do not** descend into the Relief area to retrieve discs. Staff will retrieve discs periodically and place in lost & found. Feel free to let staff know you have a disc there after your round.

- 16 Mando (for long tee pad only): Must throw left of mando tree. Missed mando go to DZ adjacent to mando tree with penalty. • OB flagged lake on left of fairway.
- 17 Mando: Must throw left of mando tree located immediately in front of tee pad. Missed mando retee (the tee pad is the DZ) with penalty. • OB flagged lake and spillway left of fairway and basket.
- 18 OB flagged lakes. Take Relief from heater apparatus in fairway. Use associated DZ with no penalty • Additional OB is flagged around the basket landing area. • Do not walk through the sensitive wetland area at the end of the fairway. Please go around.