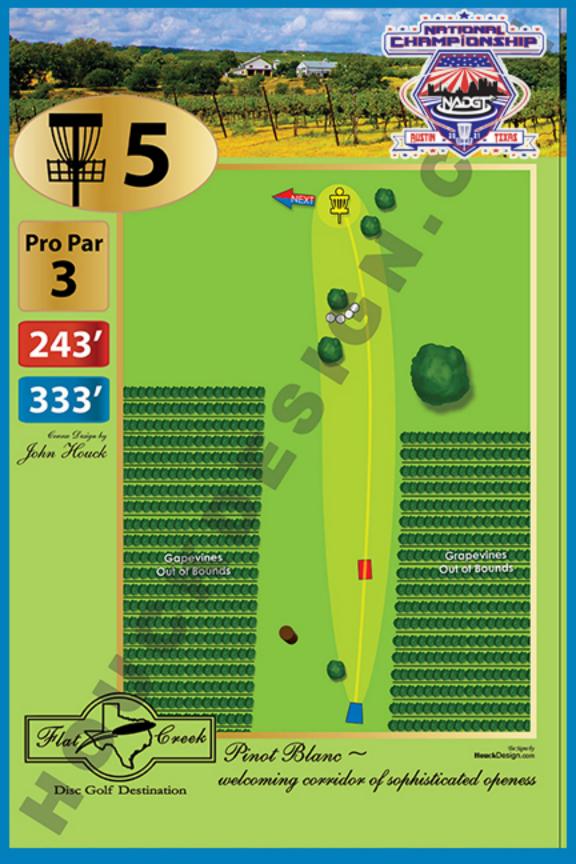

## **Holes with Specific Rules or Notes**

Note the word "flagged" also denotes other types of marking such as paint or string.

- 1 OB is flagged left of fairway. Relief area: Inside flags or on the roof of the shed / garden (mid-fairway) you must proceed to the designated DZ with no penalty. The DZ is located by the tree on the basket side of the shed.
- 2 On or beyond the paved driveway on the left is OB.
- 3 OB flagged right fairway. OB flagged left along creek in #9 fairway.
- 6 Mando: Triple mando. Missed mando go to DZ (located adjacent to right mando tree) with penalty. • You may take casual relief from any construction materials along fence on right side of fairway. • Relief area: Do not throw from within the flagged debris area (mid-fairway). Proceed to the relief DZ no penalty. • Steep cliff approx. 75 ft past and left of basket. The cliff is not flagged but if your disc goes over it is OB. Take two meters relief from cliff edge for your subsequent throw.
- 7 Past property fence on right is OB. You may take two-meter relief from fence on this hole.
- 8 OB is flagged in front of the basket. The bridge top surface is in bounds (not OB).
- 9 OB is flagged along creek which plays as a river.
  Relief area: Inside the flagged woodpile (near basket) you must proceed to the designated DZ with no penalty. The DZ is adjacent to the wood pile.
- 10 Throw to long basket on the left side of the creek. Mando: Must throw left of mando tree. Missed mando go to DZ adjacent to mando tree. • OB is flagged along both sides of the creek that dissects the fairway. The flagged creek plays as a river <u>until the bridge</u> then it becomes OB in-and-beyond relative to which basket you are playing to.