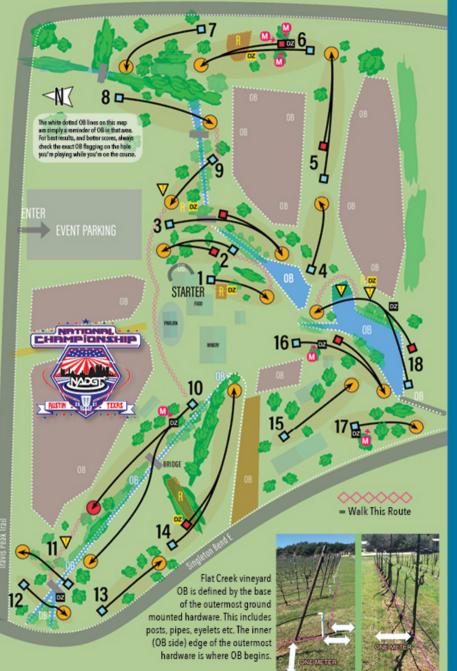

## MPO plays all long tees and long baskets.

Flat Creek vineyard OB is defined by the base of the outermost ground mounted hardware. This includes posts, pipes, eyelets, etc. Please leave your bag cart outside of vineyards when retrieving an OB disc. • Beyond property fences is OB • No two-meter rule. • Normal OB / missed mando penalties apply. • Dirt and gravel roads are not OB unless specified below. • On pavilion / restaurant / winery complex pavement or concrete is OB.

## **Holes with Specific Rules or Notes**

Note the word "flagged" also denotes other types of marking such as paint or string.

- 1 OB is flagged left of fairway. Relief area: Inside flags or on the roof of the shed / garden (mid-fairway) you must proceed to the designated DZ with no penalty. The DZ is located by the tree on the basket side of the shed.
- 2 On or beyond the paved driveway on the left is OB.
- 3 OB flagged right fairway. OB flagged left along creek in #9 fairway.
- 6 Mando: Triple mando. Missed mando go to DZ (located adjacent to right mando tree) with penalty. • You may take casual relief from any construction materials along fence on right side of fairway. • Relief area: Do not throw from within the flagged debris area (mid-fairway). Proceed to the relief DZ no penalty. • Steep cliff approx. 75 ft past and left of basket. The cliff is not flagged but if your disc goes over it is OB. Take two meters relief from cliff edge for your subsequent throw.
- 7 Past property fence on right is OB. You may take two-meter relief from fence on this hole.
- 8 OB is flagged in front of the basket. The bridge top surface is in bounds (not OB).
- 9 OB is flagged along creek which plays as a river.
  Relief area: Inside the flagged woodpile (near basket) you must proceed to the designated DZ with no penalty. The DZ is adjacent to the wood pile.
- 10 Throw to long basket on the left side of the creek. Mando: Must throw left of mando tree. Missed mando go to DZ adjacent to mando tree. • OB is flagged along both sides of the creek that dissects the fairway. The flagged creek plays as a river <u>until the bridge</u> then it becomes OB in-and-beyond relative to which basket you are playing to.

Thanks To:

|      | · · · · · · · · · · · · · · · · · · ·                                                                                                                                                                                                      |     |     |     |     |     |     |     |     |     |     |     |     |     |     |     |     |     |       |
|------|--------------------------------------------------------------------------------------------------------------------------------------------------------------------------------------------------------------------------------------------|-----|-----|-----|-----|-----|-----|-----|-----|-----|-----|-----|-----|-----|-----|-----|-----|-----|-------|
| Hole | 1                                                                                                                                                                                                                                          | 2   | 3   | 4   | 5   | 6   | 7   | 8   | 9   | 10  | 11  | 12  | 13  | 14  | 15  | 16  | 17  | 18  | Total |
| Ft   | 326                                                                                                                                                                                                                                        | 298 | 612 | 252 | 333 | 583 | 393 | 588 | 249 | 770 | 265 | 212 | 316 | 606 | 357 | 554 | 265 | 528 | 7497  |
| Par  | 3                                                                                                                                                                                                                                          | 3   | 4   | 3   | 3   | 4   | 3   | 4   | 3   | 5   | 3   | 3   | 3   | 4   | 3   | 4   | 3   | 4   | 62    |
|      | Ft     326     298     612     252     333     583     393     588     249     770     265     212     316     606     357     554     265     528       Par     3     3     4     3     4     3     5     3     3     3     4     3     4 |     |     |     |     |     |     |     |     |     |     |     |     |     | _   |     |     |     |       |