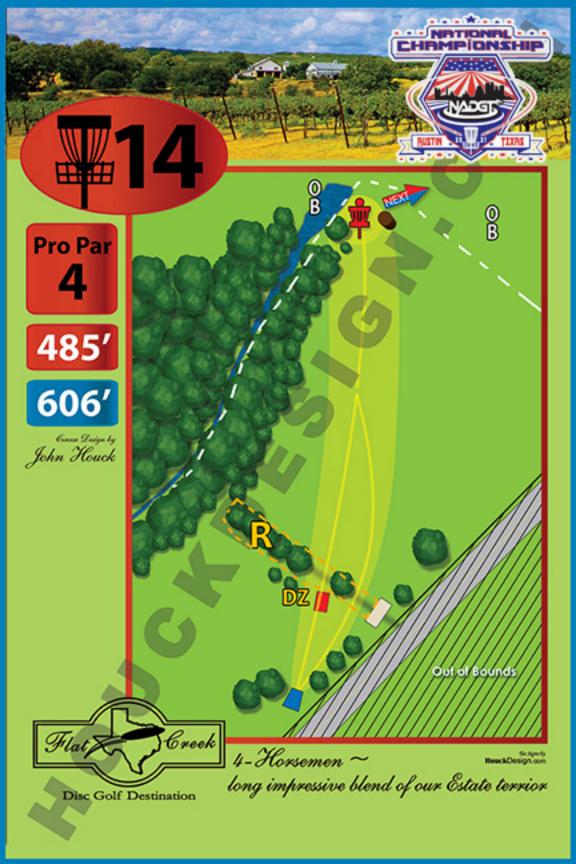

- 11 OB flagged river directly in front of tee pad.
- 12 OB is flagged for the creek bed along with the triangle formed by it and the property fence. For ANY OB (flagged creek and/or property fence) on #12 proceed to the DZ with penalty. The DZ is located on the basket side of the bridge.
- 13 OB past property fence on right of fairway.
- 14 Relief area: Do not throw from within the flagged crevice. Proceed to the relief DZ no penalty. The DZ is the short tee pad. OB past property fence on right. Beyond flagged OB deep right along gravel parking area. Flagged OB past basket.