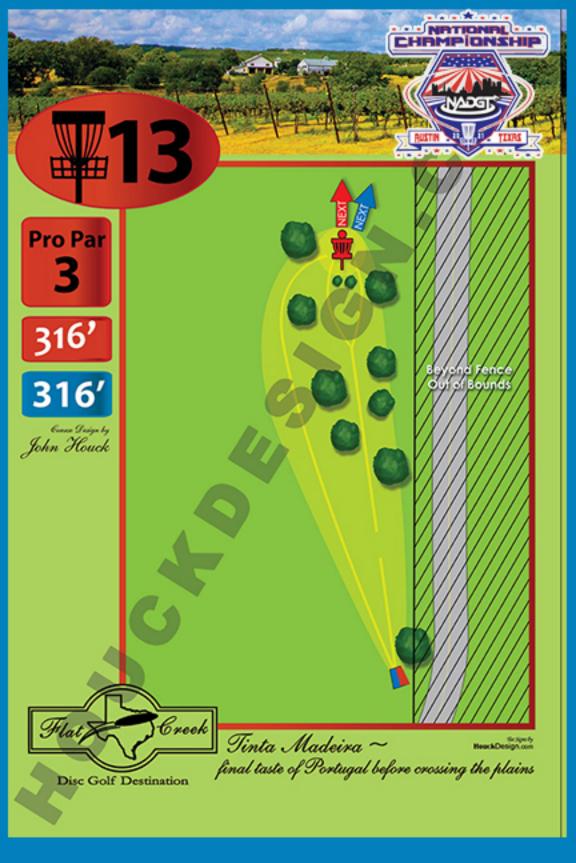

- 11 OB flagged river directly in front of tee pad.
- 12 OB is flagged for the creek bed along with the triangle formed by it and the property fence. For ANY OB (flagged creek and/or property fence) on #12 proceed to the DZ with penalty. The DZ is located on the basket side of the bridge.
- 13 OB past property fence on right of fairway.
- 14 Relief area: Do not throw from within the flagged crevice. Proceed to the relief DZ no penalty. The DZ is the short tee pad. OB past property fence on right. Beyond flagged OB deep right along gravel parking area. Flagged OB past basket.