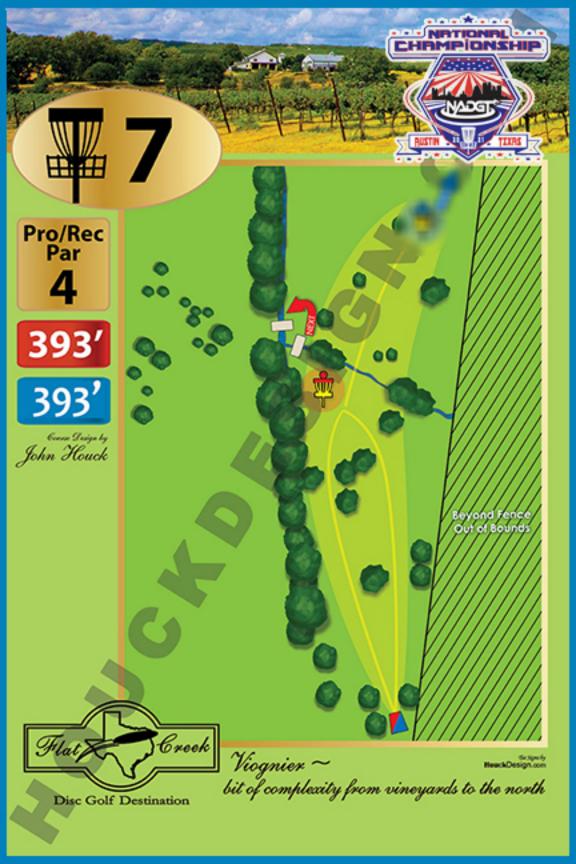

## **Holes with Specific Rules or Notes**

Note the word "flagged" also denotes other types of marking such as paint or string.

- 1 OB is flagged left of fairway. Relief area: Inside flags or on the roof of the shed / garden (mid-fairway) you must proceed to the designated DZ with no penalty. The DZ is located by the tree on the basket side of the shed.
- 2 On or beyond the paved driveway on the left is OB.
- 3 OB flagged right fairway. OB flagged left along creek in #9 fairway.
- 6 Mando: Triple mando. Missed mando go to DZ (located adjacent to right mando tree) with penalty. • You may take casual relief from any construction materials along fence on right side of fairway. • Relief area: Do not throw from within the flagged debris area (mid-fairway). Proceed to the relief DZ no penalty. • Steep cliff approx. 75 ft past and left of basket. The cliff is not flagged but if your disc goes over it is OB. Take two meters relief from cliff edge for your subsequent throw.
- 7 Past property fence on right is OB. You may take two-meter relief from fence on this hole.
- 8 OB is flagged in front of the basket. The bridge top surface is in bounds (not OB).
- 9 OB is flagged along creek which plays as a river.
  Relief area: Inside the flagged woodpile (near basket) you must proceed to the designated DZ with no penalty. The DZ is adjacent to the wood pile.
- 10 Throw to long basket on the left side of the creek. Mando: Must throw left of mando tree. Missed mando go to DZ adjacent to mando tree. • OB is flagged along both sides of the creek that dissects the fairway. The flagged creek plays as a river <u>until the bridge</u> then it becomes OB in-and-beyond relative to which basket you are playing to.