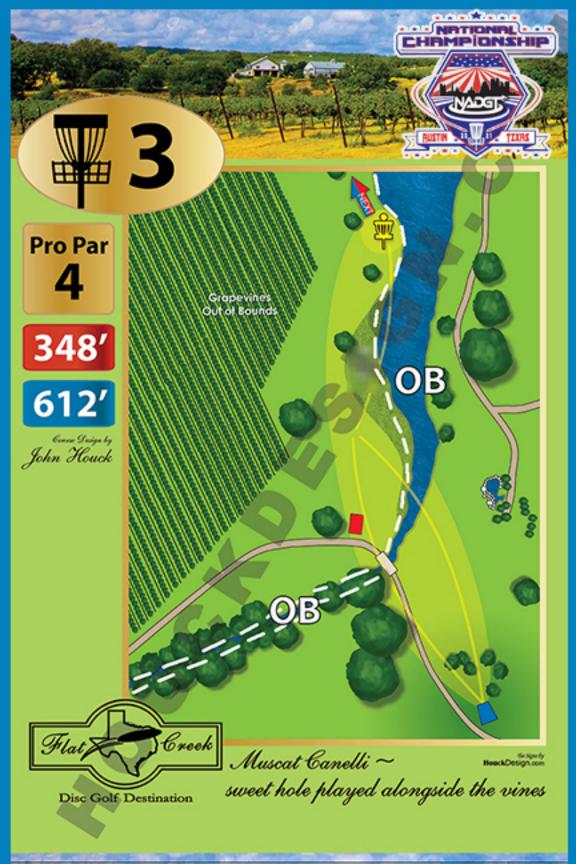

## **Holes with Specific Rules or Notes**

Note the word "flagged" also denotes other types of marking such as paint or string.

- 1 OB is flagged left of fairway. Relief area: Inside flags or on the roof of the shed / garden (mid-fairway) you must proceed to the designated DZ with no penalty. The DZ is located by the tree on the basket side of the shed.
- 2 On or beyond the paved driveway on the left is OB.
- 3 OB flagged right fairway. OB flagged left along creek in #9 fairway.
- 6 Mando: Triple mando. Missed mando go to DZ (located adjacent to right mando tree) with penalty. • You may take casual relief from any construction materials along fence on right side of fairway. • Relief area: Do not throw from within the flagged debris area (mid-fairway). Proceed to the relief DZ no penalty. • Steep cliff approx. 75 ft past and left of basket. The cliff is not flagged but if your disc goes over it is OB. Take two meters relief from cliff edge for your subsequent throw.
- 7 Past property fence on right is OB. You may take two-meter relief from fence on this hole.
- 8 OB is flagged in front of the basket. The bridge top surface is in bounds (not OB).
- 9 OB is flagged along creek which plays as a river.
  Relief area: Inside the flagged woodpile (near basket) you must proceed to the designated DZ with no penalty. The DZ is adjacent to the wood pile.
- 10 Throw to long basket on the left side of the creek. Mando: Must throw left of mando tree. Missed mando go to DZ adjacent to mando tree. • OB is flagged along both sides of the creek that dissects the fairway. The flagged creek plays as a river <u>until the bridge</u> then it becomes OB in-and-beyond relative to which basket you are playing to.

Thanks To:

|      | · · · · · · · · · · · · · · · · · · ·                                                                                                                                                                                                      |     |     |     |     |     |     |     |     |     |     |     |     |     |     |     |     |     |       |
|------|--------------------------------------------------------------------------------------------------------------------------------------------------------------------------------------------------------------------------------------------|-----|-----|-----|-----|-----|-----|-----|-----|-----|-----|-----|-----|-----|-----|-----|-----|-----|-------|
| Hole | 1                                                                                                                                                                                                                                          | 2   | 3   | 4   | 5   | 6   | 7   | 8   | 9   | 10  | 11  | 12  | 13  | 14  | 15  | 16  | 17  | 18  | Total |
| Ft   | 326                                                                                                                                                                                                                                        | 298 | 612 | 252 | 333 | 583 | 393 | 588 | 249 | 770 | 265 | 212 | 316 | 606 | 357 | 554 | 265 | 528 | 7497  |
| Par  | 3                                                                                                                                                                                                                                          | 3   | 4   | 3   | 3   | 4   | 3   | 4   | 3   | 5   | 3   | 3   | 3   | 4   | 3   | 4   | 3   | 4   | 62    |
|      | Ft     326     298     612     252     333     583     393     588     249     770     265     212     316     606     357     554     265     528       Par     3     3     4     3     4     3     5     3     3     3     4     3     4 |     |     |     |     |     |     |     |     |     |     |     |     |     | _   |     |     |     |       |