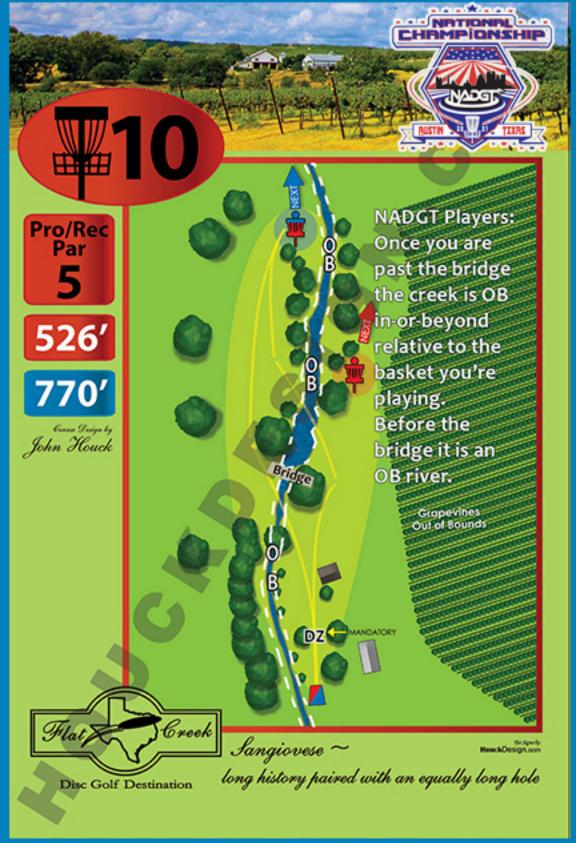

## **Holes with Specific Rules or Notes**

Note the word "flagged" also denotes other types of marking such as paint or string.

- 1 OB is flagged left of fairway. Relief area: Inside flags or on the roof of the shed / garden (mid-fairway) you must proceed to the designated DZ with no penalty. The DZ is located by the tree on the basket side of the shed.
- 2 On or beyond the paved driveway on the left is OB.
- 3 OB flagged right fairway. OB flagged left along creek in #9 fairway.
- 6 Mando: Triple mando. Missed mando go to DZ (located adjacent to right mando tree) with penalty. • You may take casual relief from any construction materials along fence on right side of fairway. • Relief area: Do not throw from within the flagged debris area (mid-fairway). Proceed to the relief DZ no penalty. • Steep cliff approx. 75 ft past and left of basket. The cliff is not flagged but if your disc goes over it is OB. Take two meters relief from cliff edge for your subsequent throw.
- 7 Past property fence on right is OB. You may take two-meter relief from fence on this hole.
- 8 OB is flagged in front of the basket. The bridge top surface is in bounds (not OB).
- 9 OB is flagged along creek which plays as a river.
  Relief area: Inside the flagged woodpile (near basket) you must proceed to the designated DZ with no penalty. The DZ is adjacent to the wood pile.
- 10 Throw to long basket on the left side of the creek. Mando: Must throw left of mando tree. Missed mando go to DZ adjacent to mando tree. • OB is flagged along both sides of the creek that dissects the fairway. The flagged creek plays as a river <u>until the bridge</u> then it becomes OB in-and-beyond relative to which basket you are playing to.