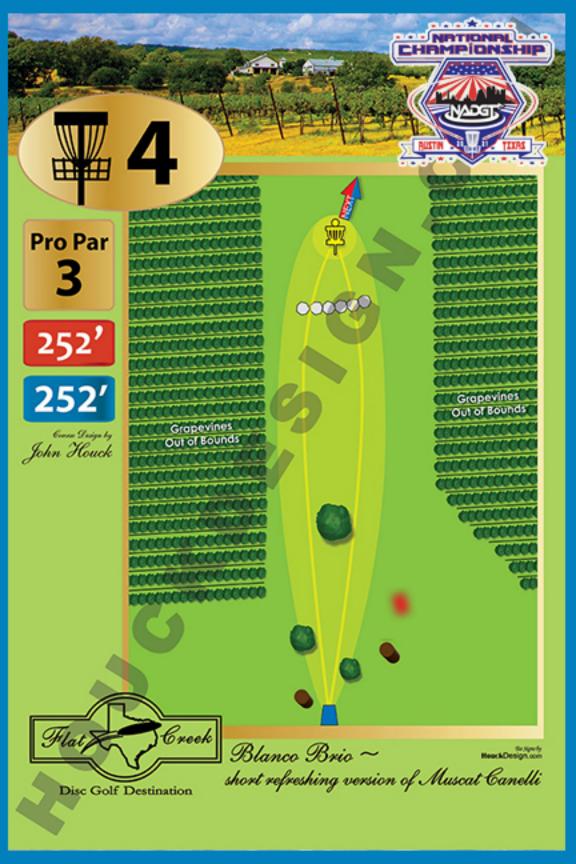

## **Holes with Specific Rules or Notes**

Note the word "flagged" also denotes other types of marking such as paint or string.

- 1 OB is flagged left of fairway. Relief area: Inside flags or on the roof of the shed / garden (mid-fairway) you must proceed to the designated DZ with no penalty. The DZ is located by the tree on the basket side of the shed.
- 2 On or beyond the paved driveway on the left is OB.
- 3 OB flagged right fairway. OB flagged left along creek in #9 fairway.
- 6 Mando: Triple mando. Missed mando go to DZ (located adjacent to right mando tree) with penalty. • You may take casual relief from any construction materials along fence on right side of fairway. • Relief area: Do not throw from within the flagged debris area (mid-fairway). Proceed to the relief DZ no penalty. • Steep cliff approx. 75 ft past and left of basket. The cliff is not flagged but if your disc goes over it is OB. Take two meters relief from cliff edge for your subsequent throw.
- 7 Past property fence on right is OB. You may take two-meter relief from fence on this hole.
- 8 OB is flagged in front of the basket. The bridge top surface is in bounds (not OB).
- 9 OB is flagged along creek which plays as a river.
  Relief area: Inside the flagged woodpile (near basket) you must proceed to the designated DZ with no penalty. The DZ is adjacent to the wood pile.
- 10 Throw to long basket on the left side of the creek. Mando: Must throw left of mando tree. Missed mando go to DZ adjacent to mando tree. • OB is flagged along both sides of the creek that dissects the fairway. The flagged creek plays as a river <u>until the bridge</u> then it becomes OB in-and-beyond relative to which basket you are playing to.