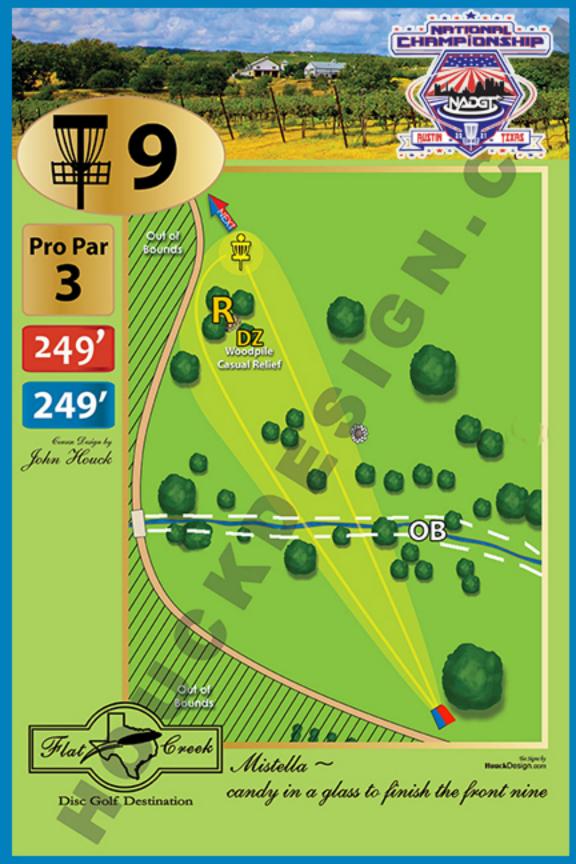

## **Holes with Specific Rules or Notes**

Note the word "flagged" also denotes other types of marking such as paint or string.

- 1 OB is flagged left of fairway. Relief area: Inside flags or on the roof of the shed / garden (mid-fairway) you must proceed to the designated DZ with no penalty. The DZ is located by the tree on the basket side of the shed.
- 2 On or beyond the paved driveway on the left is OB.
- 3 OB flagged right fairway. OB flagged left along creek in #9 fairway.
- 6 Mando: Triple mando. Missed mando go to DZ (located adjacent to right mando tree) with penalty. • You may take casual relief from any construction materials along fence on right side of fairway. • Relief area: Do not throw from within the flagged debris area (mid-fairway). Proceed to the relief DZ no penalty. • Steep cliff approx. 75 ft past and left of basket. The cliff is not flagged but if your disc goes over it is OB. Take two meters relief from cliff edge for your subsequent throw.
- 7 Past property fence on right is OB. You may take two-meter relief from fence on this hole.
- 8 OB is flagged in front of the basket. The bridge top surface is in bounds (not OB).
- 9 OB is flagged along creek which plays as a river.
  Relief area: Inside the flagged woodpile (near basket) you must proceed to the designated DZ with no penalty. The DZ is adjacent to the wood pile.
- 10 Throw to long basket on the left side of the creek. Mando: Must throw left of mando tree. Missed mando go to DZ adjacent to mando tree. • OB is flagged along both sides of the creek that dissects the fairway. The flagged creek plays as a river <u>until the bridge</u> then it becomes OB in-and-beyond relative to which basket you are playing to.