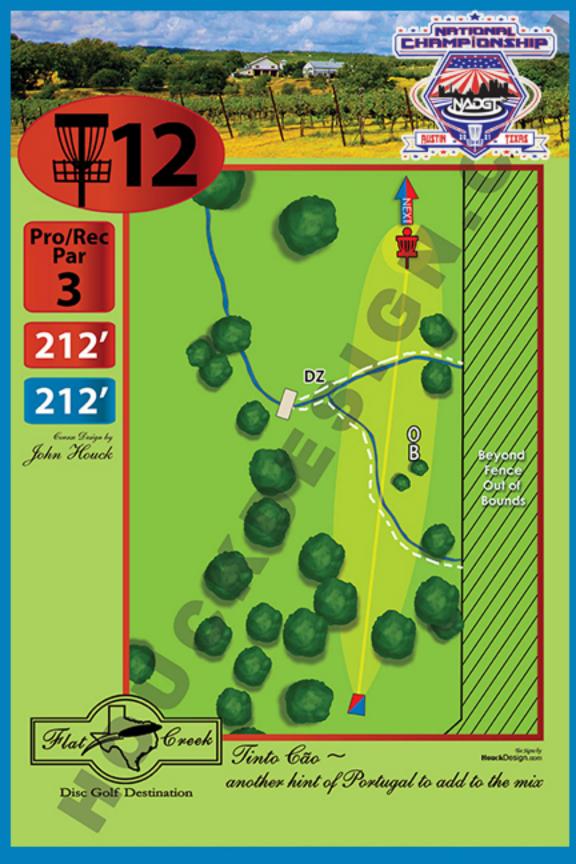

- 11 OB flagged river directly in front of tee pad.
- 12 OB is flagged for the creek bed along with the triangle formed by it and the property fence. For ANY OB (flagged creek and/or property fence) on #12 proceed to the DZ with penalty. The DZ is located on the basket side of the bridge.
- 13 OB past property fence on right of fairway.
- 14 Relief area: Do not throw from within the flagged crevice. Proceed to the relief DZ no penalty. The DZ is the short tee pad. OB past property fence on right. Beyond flagged OB deep right along gravel parking area. Flagged OB past basket.