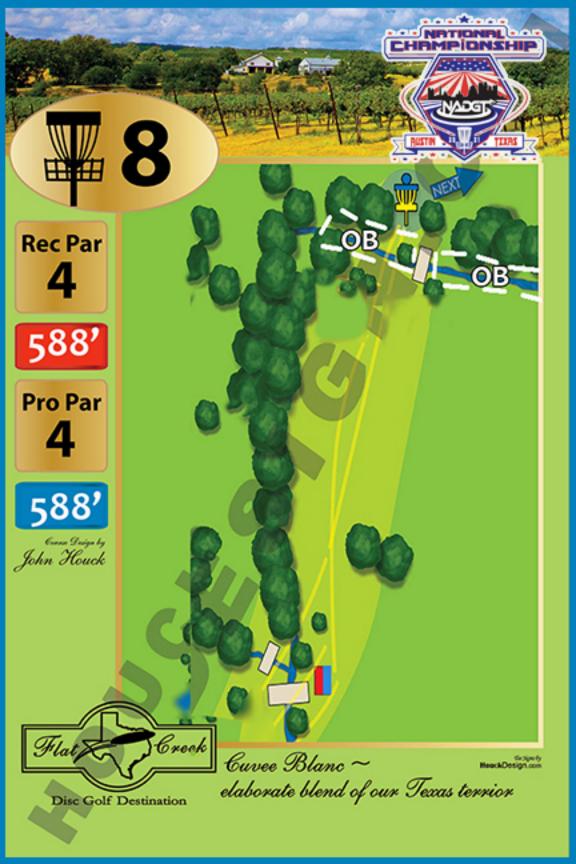

## **Holes with Specific Rules or Notes**

Note the word "flagged" also denotes other types of marking such as paint or string.

- 1 OB is flagged left of fairway. Relief area: Inside flags or on the roof of the shed / garden (mid-fairway) you must proceed to the designated DZ with no penalty. The DZ is located by the tree on the basket side of the shed.
- 2 On or beyond the paved driveway on the left is OB.
- 3 OB flagged right fairway. OB flagged left along creek in #9 fairway.
- 6 Mando: Triple mando. Missed mando go to DZ (located adjacent to right mando tree) with penalty. • You may take casual relief from any construction materials along fence on right side of fairway. • Relief area: Do not throw from within the flagged debris area (mid-fairway). Proceed to the relief DZ no penalty. • Steep cliff approx. 75 ft past and left of basket. The cliff is not flagged but if your disc goes over it is OB. Take two meters relief from cliff edge for your subsequent throw.
- 7 Past property fence on right is OB. You may take two-meter relief from fence on this hole.
- 8 OB is flagged in front of the basket. The bridge top surface is in bounds (not OB).
- 9 OB is flagged along creek which plays as a river.
  Relief area: Inside the flagged woodpile (near basket) you must proceed to the designated DZ with no penalty. The DZ is adjacent to the wood pile.
- 10 Throw to long basket on the left side of the creek. Mando: Must throw left of mando tree. Missed mando go to DZ adjacent to mando tree. • OB is flagged along both sides of the creek that dissects the fairway. The flagged creek plays as a river <u>until the bridge</u> then it becomes OB in-and-beyond relative to which basket you are playing to.