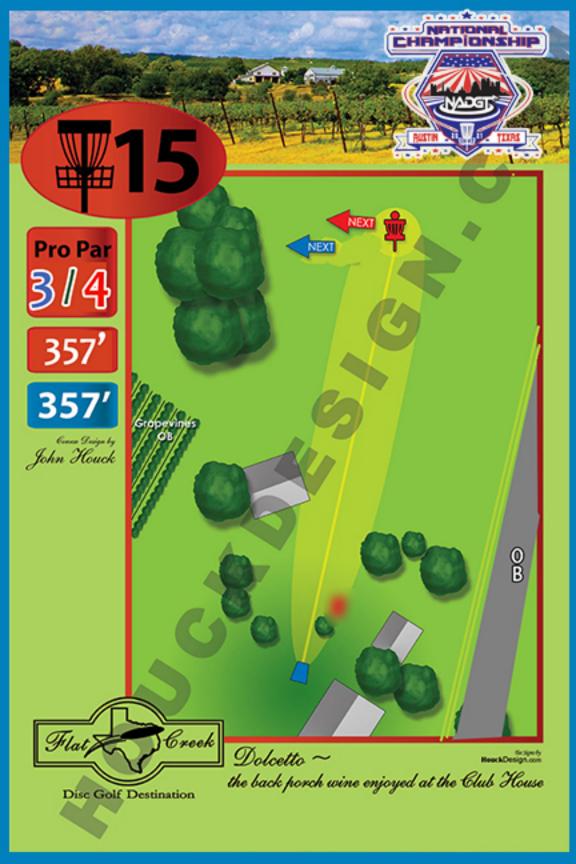

**Do not** descend into the Relief area to retrieve discs. Staff will retrieve discs periodically and place in lost & found. Feel free to let staff know you have a disc there after your round.

- 16 Mando (for long tee pad only): Must throw left of mando tree. Missed mando go to DZ adjacent to mando tree with penalty. • OB flagged lake on left of fairway.
- 17 Mando: Must throw left of mando tree located immediately in front of tee pad. Missed mando retee (the tee pad is the DZ) with penalty. • OB flagged lake and spillway left of fairway and basket.
- 18 OB flagged lakes. Take Relief from heater apparatus in fairway. Use associated DZ with no penalty • Additional OB is flagged around the basket landing area. • Do not walk through the sensitive wetland area at the end of the fairway. Please go around.