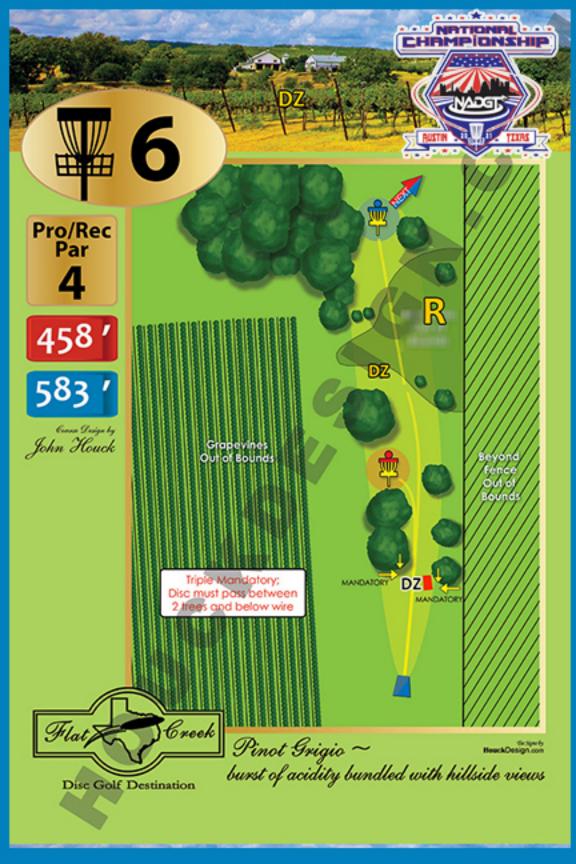

## **Holes with Specific Rules or Notes**

Note the word "flagged" also denotes other types of marking such as paint or string.

- 1 OB is flagged left of fairway. Relief area: Inside flags or on the roof of the shed / garden (mid-fairway) you must proceed to the designated DZ with no penalty. The DZ is located by the tree on the basket side of the shed.
- 2 On or beyond the paved driveway on the left is OB.
- 3 OB flagged right fairway. OB flagged left along creek in #9 fairway.
- 6 Mando: Triple mando. Missed mando go to DZ (located adjacent to right mando tree) with penalty. • You may take casual relief from any construction materials along fence on right side of fairway. • Relief area: Do not throw from within the flagged debris area (mid-fairway). Proceed to the relief DZ no penalty. • Steep cliff approx. 75 ft past and left of basket. The cliff is not flagged but if your disc goes over it is OB. Take two meters relief from cliff edge for your subsequent throw.
- 7 Past property fence on right is OB. You may take two-meter relief from fence on this hole.
- 8 OB is flagged in front of the basket. The bridge top surface is in bounds (not OB).
- 9 OB is flagged along creek which plays as a river.
  Relief area: Inside the flagged woodpile (near basket) you must proceed to the designated DZ with no penalty. The DZ is adjacent to the wood pile.
- 10 Throw to long basket on the left side of the creek. Mando: Must throw left of mando tree. Missed mando go to DZ adjacent to mando tree. • OB is flagged along both sides of the creek that dissects the fairway. The flagged creek plays as a river <u>until the bridge</u> then it becomes OB in-and-beyond relative to which basket you are playing to.