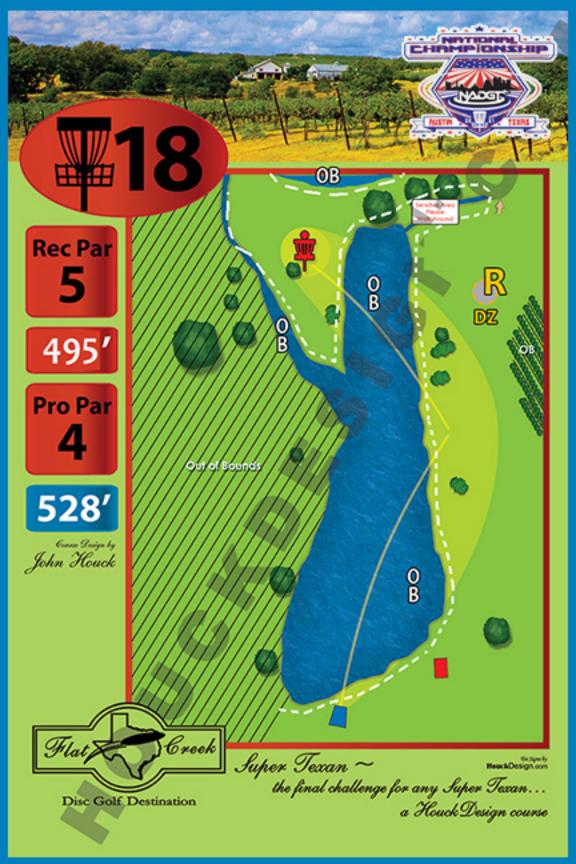

**Do not** descend into the Relief area to retrieve discs. Staff will retrieve discs periodically and place in lost & found. Feel free to let staff know you have a disc there after your round.

- 16 Mando (for long tee pad only): Must throw left of mando tree. Missed mando go to DZ adjacent to mando tree with penalty. • OB flagged lake on left of fairway.
- 17 Mando: Must throw left of mando tree located immediately in front of tee pad. Missed mando retee (the tee pad is the DZ) with penalty. • OB flagged lake and spillway left of fairway and basket.
- 18 OB flagged lakes. Take Relief from heater apparatus in fairway. Use associated DZ with no penalty • Additional OB is flagged around the basket landing area. • Do not walk through the sensitive wetland area at the end of the fairway. Please go around.