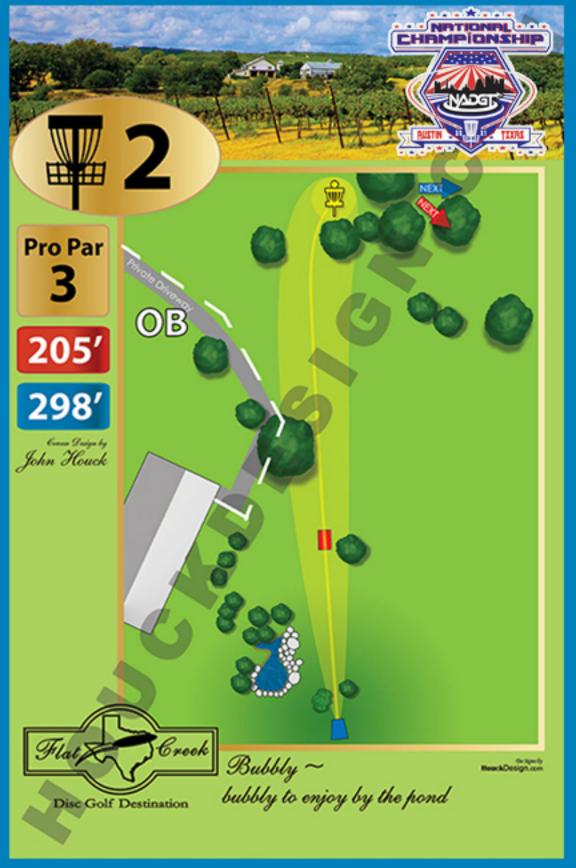

## **Holes with Specific Rules or Notes**

Note the word "flagged" also denotes other types of marking such as paint or string.

- 1 OB is flagged left of fairway. Relief area: Inside flags or on the roof of the shed / garden (mid-fairway) you must proceed to the designated DZ with no penalty. The DZ is located by the tree on the basket side of the shed.
- 2 On or beyond the paved driveway on the left is OB.
- 3 OB flagged right fairway. OB flagged left along creek in #9 fairway.
- 6 Mando: Triple mando. Missed mando go to DZ (located adjacent to right mando tree) with penalty. • You may take casual relief from any construction materials along fence on right side of fairway. • Relief area: Do not throw from within the flagged debris area (mid-fairway). Proceed to the relief DZ no penalty. • Steep cliff approx. 75 ft past and left of basket. The cliff is not flagged but if your disc goes over it is OB. Take two meters relief from cliff edge for your subsequent throw.
- 7 Past property fence on right is OB. You may take two-meter relief from fence on this hole.
- 8 OB is flagged in front of the basket. The bridge top surface is in bounds (not OB).
- 9 OB is flagged along creek which plays as a river.
  Relief area: Inside the flagged woodpile (near basket) you must proceed to the designated DZ with no penalty. The DZ is adjacent to the wood pile.
- 10 Throw to long basket on the left side of the creek. Mando: Must throw left of mando tree. Missed mando go to DZ adjacent to mando tree. • OB is flagged along both sides of the creek that dissects the fairway. The flagged creek plays as a river <u>until the bridge</u> then it becomes OB in-and-beyond relative to which basket you are playing to.

Thanks To:

|      | · · · · · · · · · · · · · · · · · · ·                                                                                                                                                                                                      |     |     |     |     |     |     |     |     |     |     |     |     |     |     |     |     |     |       |
|------|--------------------------------------------------------------------------------------------------------------------------------------------------------------------------------------------------------------------------------------------|-----|-----|-----|-----|-----|-----|-----|-----|-----|-----|-----|-----|-----|-----|-----|-----|-----|-------|
| Hole | 1                                                                                                                                                                                                                                          | 2   | 3   | 4   | 5   | 6   | 7   | 8   | 9   | 10  | 11  | 12  | 13  | 14  | 15  | 16  | 17  | 18  | Total |
| Ft   | 326                                                                                                                                                                                                                                        | 298 | 612 | 252 | 333 | 583 | 393 | 588 | 249 | 770 | 265 | 212 | 316 | 606 | 357 | 554 | 265 | 528 | 7497  |
| Par  | 3                                                                                                                                                                                                                                          | 3   | 4   | 3   | 3   | 4   | 3   | 4   | 3   | 5   | 3   | 3   | 3   | 4   | 3   | 4   | 3   | 4   | 62    |
|      | Ft     326     298     612     252     333     583     393     588     249     770     265     212     316     606     357     554     265     528       Par     3     3     4     3     4     3     5     3     3     3     4     3     4 |     |     |     |     |     |     |     |     |     |     |     |     |     | _   |     |     |     |       |