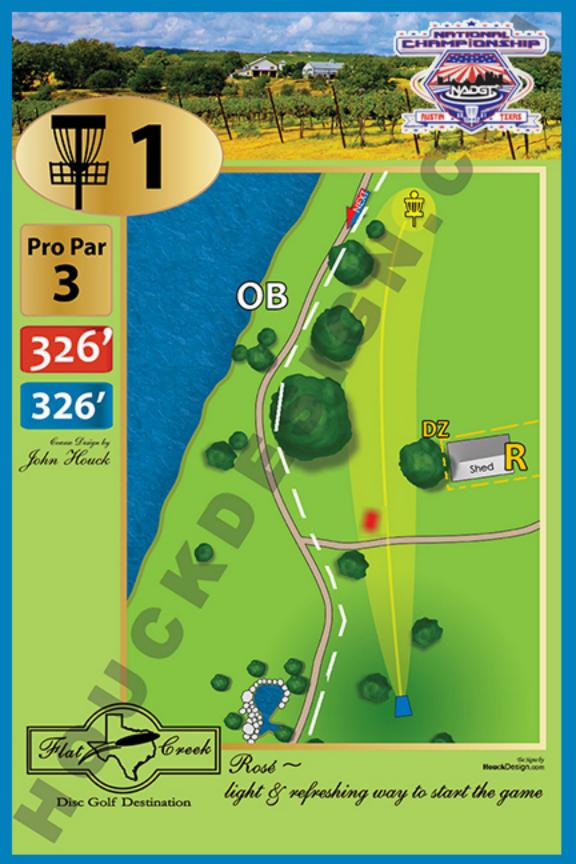

## **Holes with Specific Rules or Notes**

Note the word "flagged" also denotes other types of marking such as paint or string.

- 1 OB is flagged left of fairway. Relief area: Inside flags or on the roof of the shed / garden (mid-fairway) you must proceed to the designated DZ with no penalty. The DZ is located by the tree on the basket side of the shed.
- 2 On or beyond the paved driveway on the left is OB.
- 3 OB flagged right fairway. OB flagged left along creek in #9 fairway.
- 6 Mando: Triple mando. Missed mando go to DZ (located adjacent to right mando tree) with penalty. • You may take casual relief from any construction materials along fence on right side of fairway. • Relief area: Do not throw from within the flagged debris area (mid-fairway). Proceed to the relief DZ no penalty. • Steep cliff approx. 75 ft past and left of basket. The cliff is not flagged but if your disc goes over it is OB. Take two meters relief from cliff edge for your subsequent throw.
- 7 Past property fence on right is OB. You may take two-meter relief from fence on this hole.
- 8 OB is flagged in front of the basket. The bridge top surface is in bounds (not OB).
- 9 OB is flagged along creek which plays as a river.
  Relief area: Inside the flagged woodpile (near basket) you must proceed to the designated DZ with no penalty. The DZ is adjacent to the wood pile.
- 10 Throw to long basket on the left side of the creek. Mando: Must throw left of mando tree. Missed mando go to DZ adjacent to mando tree. • OB is flagged along both sides of the creek that dissects the fairway. The flagged creek plays as a river <u>until the bridge</u> then it becomes OB in-and-beyond relative to which basket you are playing to.

Thanks To:

|      | · · · · · · · · · · · · · · · · · · ·                                                                                                                                                                                                      |     |     |     |     |     |     |     |     |     |     |     |     |     |     |     |     |     |       |
|------|--------------------------------------------------------------------------------------------------------------------------------------------------------------------------------------------------------------------------------------------|-----|-----|-----|-----|-----|-----|-----|-----|-----|-----|-----|-----|-----|-----|-----|-----|-----|-------|
| Hole | 1                                                                                                                                                                                                                                          | 2   | 3   | 4   | 5   | 6   | 7   | 8   | 9   | 10  | 11  | 12  | 13  | 14  | 15  | 16  | 17  | 18  | Total |
| Ft   | 326                                                                                                                                                                                                                                        | 298 | 612 | 252 | 333 | 583 | 393 | 588 | 249 | 770 | 265 | 212 | 316 | 606 | 357 | 554 | 265 | 528 | 7497  |
| Par  | 3                                                                                                                                                                                                                                          | 3   | 4   | 3   | 3   | 4   | 3   | 4   | 3   | 5   | 3   | 3   | 3   | 4   | 3   | 4   | 3   | 4   | 62    |
|      | Ft     326     298     612     252     333     583     393     588     249     770     265     212     316     606     357     554     265     528       Par     3     3     4     3     4     3     5     3     3     3     4     3     4 |     |     |     |     |     |     |     |     |     |     |     |     |     | _   |     |     |     |       |