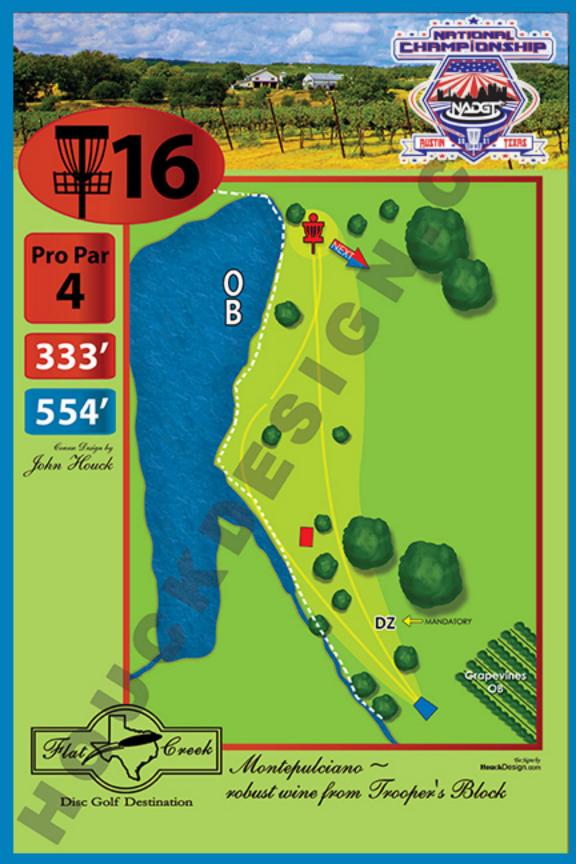

**Do not** descend into the Relief area to retrieve discs. Staff will retrieve discs periodically and place in lost & found. Feel free to let staff know you have a disc there after your round.

- 16 Mando (for long tee pad only): Must throw left of mando tree. Missed mando go to DZ adjacent to mando tree with penalty. • OB flagged lake on left of fairway.
- 17 Mando: Must throw left of mando tree located immediately in front of tee pad. Missed mando retee (the tee pad is the DZ) with penalty. • OB flagged lake and spillway left of fairway and basket.
- 18 OB flagged lakes. Take Relief from heater apparatus in fairway. Use associated DZ with no penalty • Additional OB is flagged around the basket landing area. • Do not walk through the sensitive wetland area at the end of the fairway. Please go around.